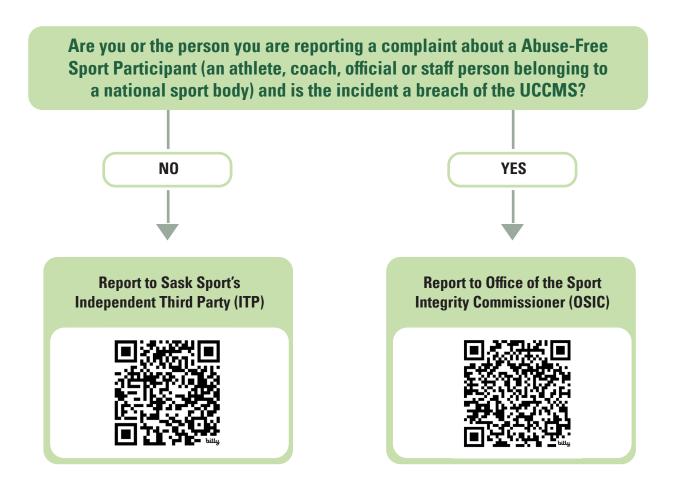

## **How to File a Complaint**

## **Before Filing your Complaint**

Is the organization you are a member of, affiliated with a Sask Sport member Provincial Sport Organization? If no, your complaint is not admissible.

Did the incident occur during a competition and was it addressed through the competition officials or rules of the sport/competition? If so, you will need to provide this info with your complaint.